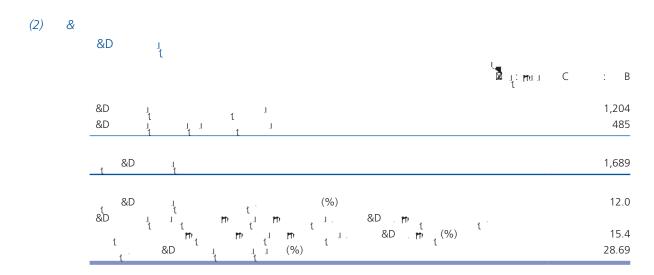

### **R&D EXPENSES AND R&D EXPENDITURE**

D. J. A. J.

| D J. t J. J., m t m t J. &D . | 2019. m<br>2019. m<br>9.54% m<br>1. m t<br>1. m t<br>1. m t | t t m . t t 27.92% t, &D t 10.6%                      | B9,952 mil ,<br>t t t 2019,<br>B1,541 mil ,<br>B335       |
|-------------------------------------------------------------------------------------------------------------------------------------------------------------------------------------------------------------------------------------------------------------------------------------------------------------------------------------------------------------------------------------------------------------------------------------------------------------------------------------------------------------------------------------------------------------------------------------------------------------------------------------------------------------------------------------------------------------------------------------------------------------------------------------------------------------------------------------------------------------------------------------------------------------------------------------------------------------------------------------------------------------------------------------------------------------------------------------------------------------------------------------------------------------------------------------------------------------------------------------------------------------------------------------------------------------------------------------------------------------------------------------------------------------------------------------------------------------------------------------------------------------------------------------------------------------------------------------------------------------------------------------------------------------------------------------------------------------------------------------------------------------------------------------------------------------------------------------------------------------------------------------------------------------------------------------------------------------------------------------------------------------------------------------------------------------------------------------------------------------------------------|-------------------------------------------------------------|-------------------------------------------------------|-----------------------------------------------------------|
| -                                                                                                                                                                                                                                                                                                                                                                                                                                                                                                                                                                                                                                                                                                                                                                                                                                                                                                                                                                                                                                                                                                                                                                                                                                                                                                                                                                                                                                                                                                                                                                                                                                                                                                                                                                                                                                                                                                                                                                                                                                                                                                                             | t                                                           | 2019. t t (B) t t t ("                                | m t ' m t ( m t ( m t t)  m t t  m t t  m t t  m t  m t   |
| - my t t t t t                                                                                                                                                                                                                                                                                                                                                                                                                                                                                                                                                                                                                                                                                                                                                                                                                                                                                                                                                                                                                                                                                                                                                                                                                                                                                                                                                                                                                                                                                                                                                                                                                                                                                                                                                                                                                                                                                                                                                                                                                                                                                                                |                                                             | ı ı t t t                                             |                                                           |
| Pharmaceutical manufacturing and R&D                                                                                                                                                                                                                                                                                                                                                                                                                                                                                                                                                                                                                                                                                                                                                                                                                                                                                                                                                                                                                                                                                                                                                                                                                                                                                                                                                                                                                                                                                                                                                                                                                                                                                                                                                                                                                                                                                                                                                                                                                                                                                          | Jan – Jun<br>2020                                           | 2019<br>( 1)                                          | 1 1<br>1<br>1 m 1<br>(%)                                  |
| ]                                                                                                                                                                                                                                                                                                                                                                                                                                                                                                                                                                                                                                                                                                                                                                                                                                                                                                                                                                                                                                                                                                                                                                                                                                                                                                                                                                                                                                                                                                                                                                                                                                                                                                                                                                                                                                                                                                                                                                                                                                                                                                                             | 1,767<br>422<br>1,800<br>755<br>1,248<br>247<br>452         | 1,807<br>264<br>2,331<br>1,224<br>1,140<br>419<br>675 | 2.19<br>59.94<br>22.77<br>38.35<br>9.49<br>41.03<br>32.97 |