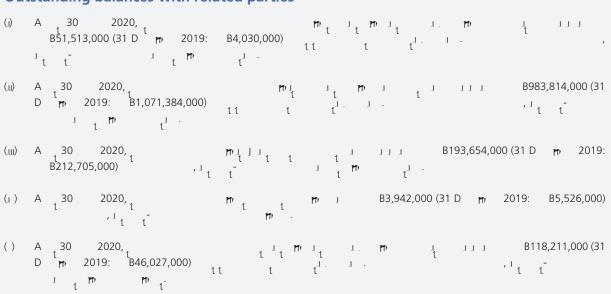

### **Total Debts**

A  $_{1}$  30 2020,  $_{1}$  1  $_{2}$  B23,358  $_{1}$  1  $_{2}$  B23,358  $_{1}$  1  $_{2}$  B21,137  $_{1}$  1  $_{3}$  31 D  $_{1}$  2019  $_{2}$  1  $_{3}$ 

D1 1 A 1

### **Maturity Structure of Outstanding Debts**

|                     | I i i i i i i i i i i i i i i i i i i i | . С : В                 |
|---------------------|-----------------------------------------|-------------------------|
|                     | 30 June<br>2020                         | אין 31 D<br>2019        |
| 1 1 1 1 1 1 2 2 5 5 | 12,405<br>7,834<br>2,633                | 8,560<br>6,860<br>5,396 |
| 5                   | 483                                     | 321                     |
| t                   | 23,358                                  | 21,137                  |

### **Available Facilities**

A 30 2020, J B9,750 mJ, t JJ J. JJ B32,709 mJ J. J. B32,709 mJ J. B32,70