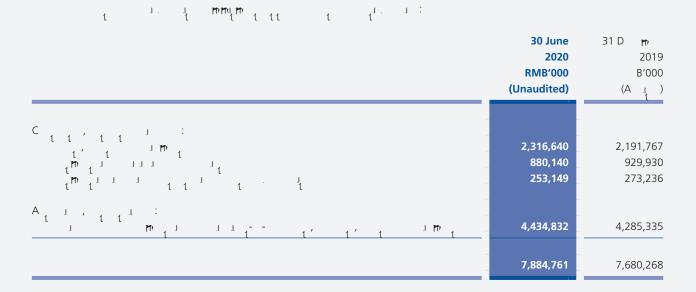

### **Total Debts**

A  $_{1}$  30 2020,  $_{1}$  1  $_{2}$  B23,358  $_{1}$  1  $_{2}$  B23,358  $_{1}$  1  $_{2}$  B21,137  $_{1}$  1  $_{3}$  31 D  $_{1}$  2019  $_{2}$  1  $_{3}$ 

D1 1 A 1

### **Available Facilities**

A 30 2020, J B9,750 mJ, t JJ J. JJ B32,709 mJ J. J. B32,709 mJ J. B32,70