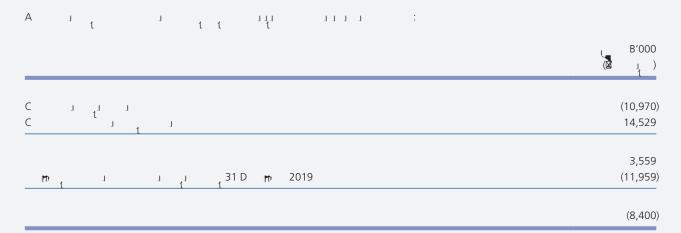

### **Total Debts**

A  $_{1}$  30 2020,  $_{1}$  1  $_{2}$  B23,358  $_{1}$  1  $_{2}$  B23,358  $_{1}$  1  $_{2}$  B21,137  $_{1}$  1  $_{3}$  31 D  $_{1}$  2019  $_{2}$  1  $_{3}$ 

D1 1 A 1

### **Maturity Structure of Outstanding Debts**

|                     | I i i i i i i i i i i i i i i i i i i i | . С : В                 |
|---------------------|-----------------------------------------|-------------------------|
|                     | 30 June<br>2020                         | אין 31 D<br>2019        |
| 1 1 1 1 1 1 2 2 5 5 | 12,405<br>7,834<br>2,633                | 8,560<br>6,860<br>5,396 |
| 5                   | 483                                     | 321                     |
| t                   | 23,358                                  | 21,137                  |