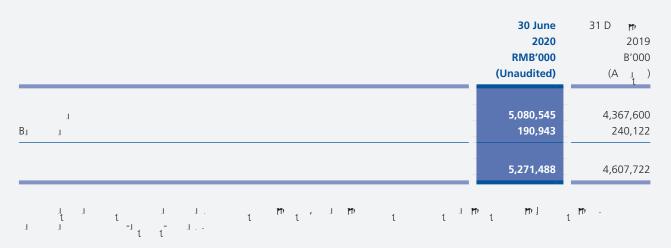

### **Total Debts**

A  $_{1}$  30 2020,  $_{1}$  1  $_{2}$  B23,358  $_{1}$  1  $_{2}$  B23,358  $_{1}$  1  $_{2}$  B21,137  $_{1}$  1  $_{3}$  31 D  $_{1}$  2019  $_{2}$  1  $_{3}$ 

D1 1 A 1

### **Maturity Structure of Outstanding Debts**

|                     | I i i i i i i i i i i i i i i i i i i i | . С : В                 |
|---------------------|-----------------------------------------|-------------------------|
|                     | 30 June<br>2020                         | אין 31 D<br>2019        |
| 1 1 1 1 1 1 2 2 5 5 | 12,405<br>7,834<br>2,633                | 8,560<br>6,860<br>5,396 |
| 5                   | 483                                     | 321                     |
| t                   | 23,358                                  | 21,137                  |