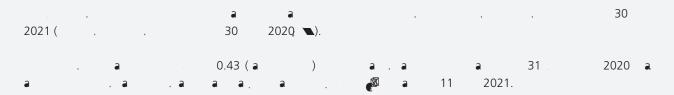

### **Gearing Ratio**

### **Interest Rate**

. a 30 2021, a . - a . a a . . . a a 10,  $3_1^{\circ}$  (31. 2020 11,03 ).

., , , a a .,