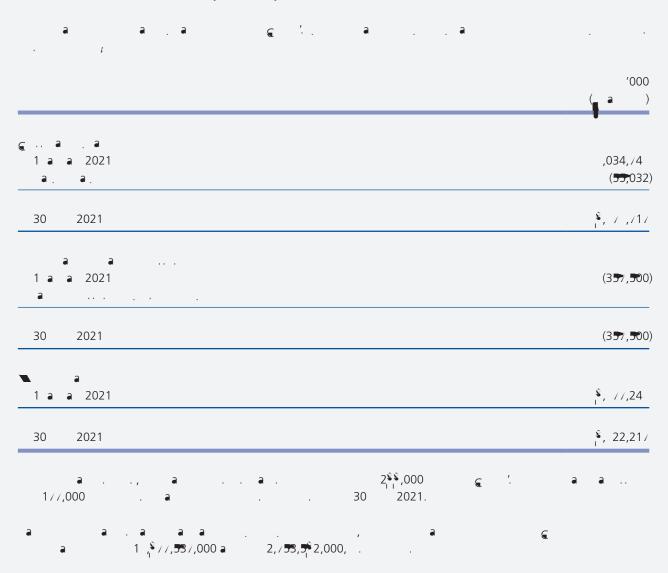

|                                                             |                                        |                                                                | - · · · · · · · · · · · · · · · · · · ·                                                               | a a , ,                     |
|-------------------------------------------------------------|----------------------------------------|----------------------------------------------------------------|-------------------------------------------------------------------------------------------------------|-----------------------------|
| <b>a</b>                                                    | a                                      | , , a                                                          |                                                                                                       | ···                         |
| Name of subsidiary                                          | Acquired through                       | Net assets<br>(as at the end<br>of the<br>Reporting<br>Period) | Net profit<br>(from date of<br>merger/<br>acquisition up<br>to the end of<br>the Reporting<br>Period) | Date of acquisition/        |
| K                                                           | a<br>a                                 | 3<br>31                                                        | 1<br>a a a.                                                                                           | 2 a 2021<br>1 <b>5</b> 2021 |
| a a a                                                       | . a                                    |                                                                | a a,a                                                                                                 | a, a.                       |
| <ul><li>2 a 2021,</li><li>2 2021,</li><li>2 2021,</li></ul> |                                        | a, a a a ,a a                                                  | , a, , a                                                                |                             |
| <b>1</b> 2021, a a a a a                                    | a. a,a<br>.a, .a<br>a.a. aa<br>a a.@a. | a, a<br>, a a. a.                                              |                                                                                                       | 100% .<br>, a a . a         |
| 2 2021,                                                     | a aa<br>aa                             | 1 a a<br>a a a<br>aa<br>aa                                     | a<br>100<br>a 🔊 a                                                                                     | a, .a<br>0%                 |
|                                                             | , a a                                  | <b>a</b>                                                       | <b>5</b> % .                                                                                          |                             |