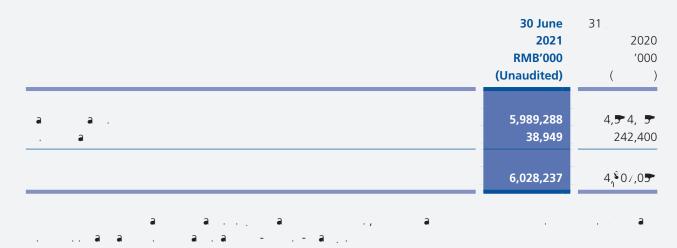

### **Total Debts**

|                                           | · · · · · · · · · · · · · · · · · · · |                      |
|-------------------------------------------|---------------------------------------|----------------------|
| Cash and cash equivalents denominated in: | 30 June<br>2021                       | 31 <sub>.</sub> 2020 |
|                                           |                                       |                      |
|                                           | 7,269                                 | <b>5,</b> 214        |
| a. a.                                     | 164                                   | 2,1 4                |
| T .                                       | 2,564                                 | 2,305                |
| <b>a</b> .                                | 72                                    | 41                   |
|                                           | 420                                   | 20,8                 |
|                                           |                                       |                      |
| a                                         | 10,489                                | , 2                  |