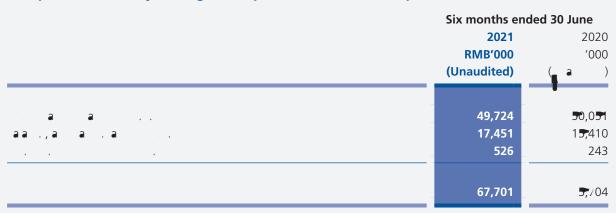

### **Cash Flow**

|                                                                                                                                                                                                                                                                                                                                                                                                                                                                                                                                                                                                                                                                                                                                                                                                                                                                                                                                                                                                                                                                                                                                                                                                                                                                                                                                                                                                                                                                                                                                                                                                                                                                                                                                                                                                                                                                                                                                                                                                                                                                                                                               |                        | t 🔊              |
|-------------------------------------------------------------------------------------------------------------------------------------------------------------------------------------------------------------------------------------------------------------------------------------------------------------------------------------------------------------------------------------------------------------------------------------------------------------------------------------------------------------------------------------------------------------------------------------------------------------------------------------------------------------------------------------------------------------------------------------------------------------------------------------------------------------------------------------------------------------------------------------------------------------------------------------------------------------------------------------------------------------------------------------------------------------------------------------------------------------------------------------------------------------------------------------------------------------------------------------------------------------------------------------------------------------------------------------------------------------------------------------------------------------------------------------------------------------------------------------------------------------------------------------------------------------------------------------------------------------------------------------------------------------------------------------------------------------------------------------------------------------------------------------------------------------------------------------------------------------------------------------------------------------------------------------------------------------------------------------------------------------------------------------------------------------------------------------------------------------------------------|------------------------|------------------|
|                                                                                                                                                                                                                                                                                                                                                                                                                                                                                                                                                                                                                                                                                                                                                                                                                                                                                                                                                                                                                                                                                                                                                                                                                                                                                                                                                                                                                                                                                                                                                                                                                                                                                                                                                                                                                                                                                                                                                                                                                                                                                                                               | January – June<br>2021 | 2020             |
| <b>™</b> a a . a                                                                                                                                                                                                                                                                                                                                                                                                                                                                                                                                                                                                                                                                                                                                                                                                                                                                                                                                                                                                                                                                                                                                                                                                                                                                                                                                                                                                                                                                                                                                                                                                                                                                                                                                                                                                                                                                                                                                                                                                                                                                                                              | 1,707                  | 1,4 1            |
| The arrangement of the second | (2,450)                | (2,3/)           |
| Tall and a second | 770                    | \$2/             |
| Taaaa.                                                                                                                                                                                                                                                                                                                                                                                                                                                                                                                                                                                                                                                                                                                                                                                                                                                                                                                                                                                                                                                                                                                                                                                                                                                                                                                                                                                                                                                                                                                                                                                                                                                                                                                                                                                                                                                                                                                                                                                                                                                                                                                        | 27<br>7,325            | _ (1)<br>_ §,2§4 |
| <sub>e</sub> ⊠aaaa,a                                                                                                                                                                                                                                                                                                                                                                                                                                                                                                                                                                                                                                                                                                                                                                                                                                                                                                                                                                                                                                                                                                                                                                                                                                                                                                                                                                                                                                                                                                                                                                                                                                                                                                                                                                                                                                                                                                                                                                                                                                                                                                          | 7,248                  | §,1//            |