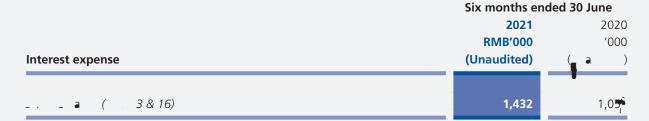

### **Interest Rate**

. a 30 2021, a . - a . a a . . . a a 10,  $3_1^{\circ}$  (31. 2020 11,03 ).

., , , a a .,