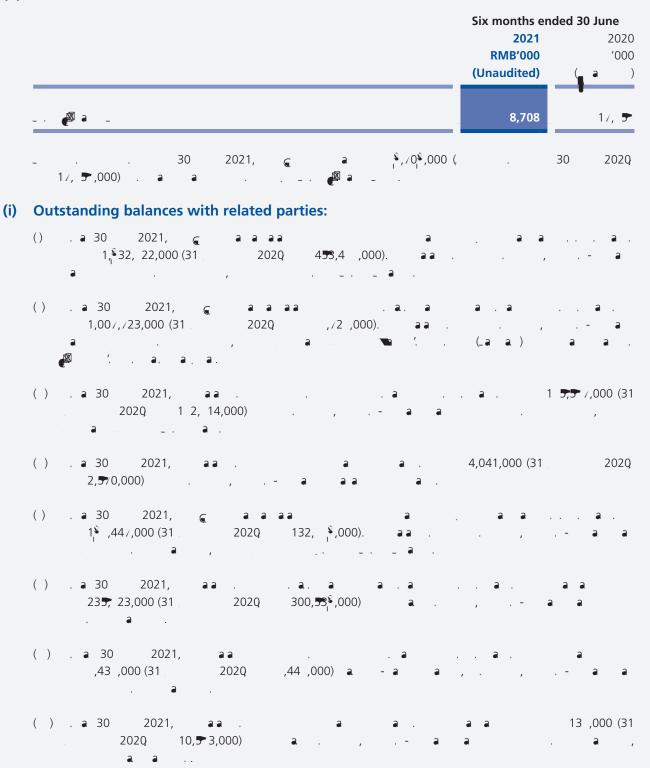

### **Interest Rate**

. a 30 2021, a . - a . a a . . . a a 10,  $3_1^{\circ}$  (31. 2020 11,03 ).

., , , a a .,