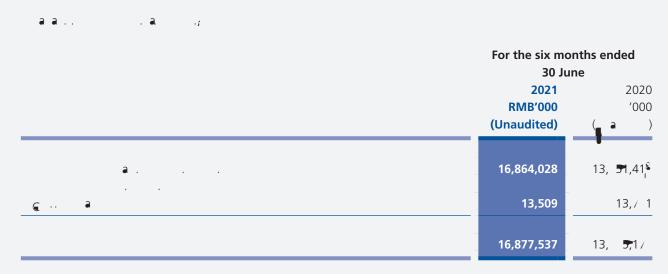

### **PROFIT FOR THE PERIOD**

### PROFIT FOR THE PERIOD ATTRIBUTABLE TO OWNERS OF THE PARENT

a a . .