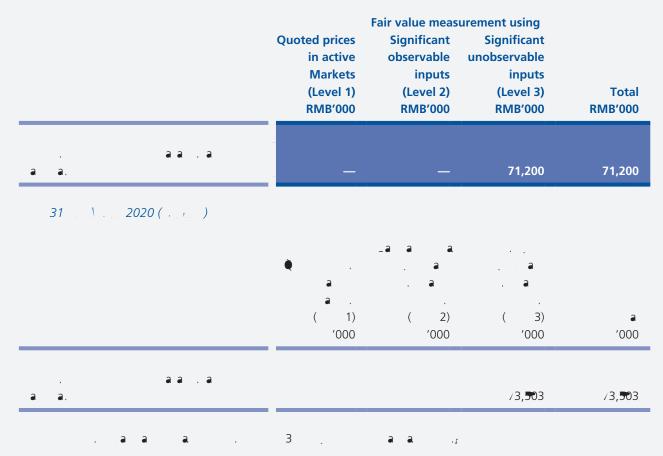

----------|
|                | Financial       | <b>Designated at</b> |
|                | assets          | fair value           |
|                | at fair value   | through other        |
|                | through         | comprehensive        |
|                | profit and loss | income               |
|                | RMB'000         | RMB'000              |
|                | (Unaudited)     | (Unaudited)          |
|                |                 |                      |
| . a 1 a a 2021 | 1,514,028       | _                    |

**Equity** 



. 3 .



**3**0 3**5**4, /,000 1 (. 2020 🖜 ) 30 2020 🖜).



30 J e 2021

#### 21. FAIR VALUE AND FAIR VALUE HIERARCHY OF FINANCIAL INSTRUMENTS (Continued)

#### Fair value hierarchy (Continued)

Liabilities measured at fair value:





89

30 2021

#### 22. CONTINGENT LIABILITIES

a 30 2021 a 31 2020, a a a . . . .

#### 23. EVENTS AFTER THE REPORTING PERIOD

#### **Sold back of the "18 Fosun Pharma 01" Corporate Bonds**



#### Placing of new shares of Sisram Medical Ltd



#### 24. APPROVAL OF THE INTERIM CONDENSED CONSOLIDATED FINANCIAL STATEMENTS

23 . . 2021.



```
7 A A-
  (, )—
                           (.)
                                ■ , *(遠東腸衣食品有限公司)
                                             * (佛山復星禪誠醫院有限公司),
                                                      * (佛山市禪城區中
                       心醫院有限公司), a
                                                         , _ . a (佛山市
                       禪城區人口和衛生藥品監督管理局), a. a
7-.a 🙉 a -
                       _ . a 🗗 a . a