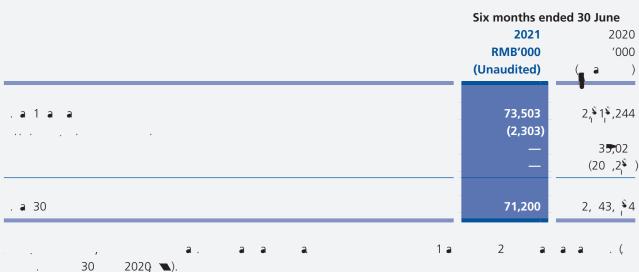

### **PROFIT FOR THE PERIOD**

### PROFIT FOR THE PERIOD ATTRIBUTABLE TO OWNERS OF THE PARENT

a a . .